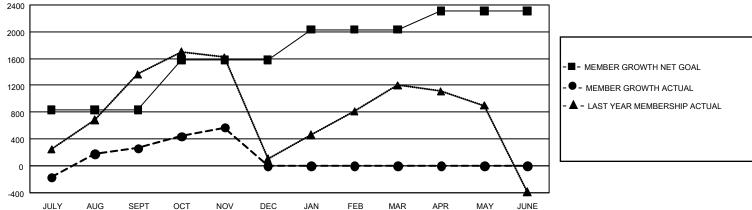

## REPORT DOES NOT INCLUDE CLUBS IN UNDISTRICTED AREAS.

|               | Club          | os          |               | Members               |                        |                         |                                                    |  |
|---------------|---------------|-------------|---------------|-----------------------|------------------------|-------------------------|----------------------------------------------------|--|
|               | RESULTS FOR   | R 2020-2021 |               | RESULTS FOR 2020-2021 |                        |                         |                                                    |  |
| QUARTER       | NEW CLUB GOAL | NEW CLUBS   | DROPPED CLUBS | QUARTER MEME          | BER GROWTH NET<br>GOAL | MEMBER GROWTH<br>ACTUAL | DROPPED<br>MEMBERS ACTUAL<br>(including transfers) |  |
| JULY/AUG/SEPT | 51            | 8           | 7             | JULY/AUG/SEPT         | 833                    | 1,511                   | 1,159                                              |  |
| OCT/NOV/DEC   | 54            | 8           | 1             | OCT/NOV/DEC           | 745                    | 963                     | 621                                                |  |
| JAN/FEB/MAR   | 51            | 0           | 0             | JAN/FEB/MAR           | 455                    | 0                       | 0                                                  |  |
| APR/MAY/JUNE  | 15            | 0           | 0             | APR/MAY/JUNE          | 280                    | 0                       | 0                                                  |  |