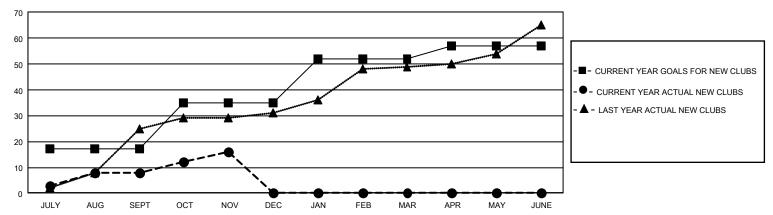

## REPORT DOES NOT INCLUDE CLUBS IN UNDISTRICTED AREAS.

|               | Club          | os          |               | Members               |                        |                         |                                                    |  |
|---------------|---------------|-------------|---------------|-----------------------|------------------------|-------------------------|----------------------------------------------------|--|
|               | RESULTS FOR   | R 2020-2021 |               | RESULTS FOR 2020-2021 |                        |                         |                                                    |  |
| QUARTER       | NEW CLUB GOAL | NEW CLUBS   | DROPPED CLUBS | QUARTER MEME          | BER GROWTH NET<br>GOAL | MEMBER GROWTH<br>ACTUAL | DROPPED<br>MEMBERS ACTUAL<br>(including transfers) |  |
| JULY/AUG/SEPT | 51            | 8           | 7             | JULY/AUG/SEPT         | 833                    | 1,511                   | 1,159                                              |  |
| OCT/NOV/DEC   | 54            | 8           | 1             | OCT/NOV/DEC           | 745                    | 963                     | 621                                                |  |
| JAN/FEB/MAR   | 51            | 0           | 0             | JAN/FEB/MAR           | 455                    | 0                       | 0                                                  |  |
| APR/MAY/JUNE  | 15            | 0           | 0             | APR/MAY/JUNE          | 280                    | 0                       | 0                                                  |  |